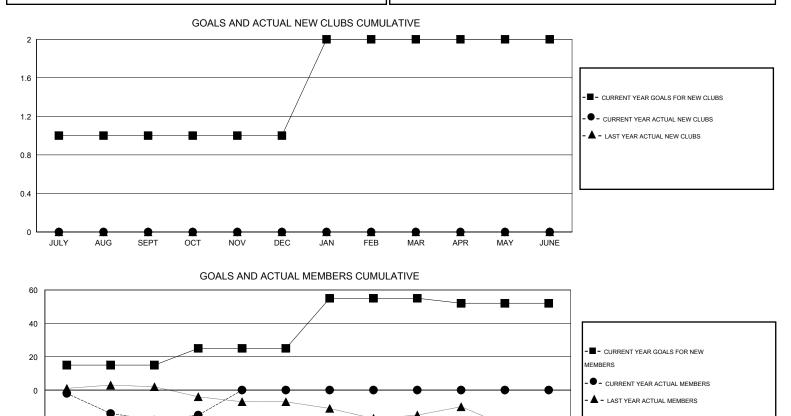

## GMT: THOMAS MATNEY

|               |                  | Clubs            |                  |                  | Members               |                    |                                     |                    |                  |  |
|---------------|------------------|------------------|------------------|------------------|-----------------------|--------------------|-------------------------------------|--------------------|------------------|--|
|               | RESU             | TS FOR 2016-2017 |                  |                  | RESULTS FOR 2016-2017 |                    |                                     |                    |                  |  |
| QUARTER       | NEW CLUB<br>GOAL | NEW CLUBS        | DROPPED<br>CLUBS | NET<br>GAIN/LOSS | QUARTER               | NEW MEMBER<br>GOAL | CHARTER AND<br>NEW MEMBERS<br>ADDED | DROPPED<br>MEMBERS | NET<br>GAIN/LOSS |  |
| JULY/AUG/SEPT | 1                | 0                | 0                | 0                | JULY/AUG/SEPT         | 15                 | 14                                  | 32                 | -18              |  |
| OCT/NOV/DEC   | 0                | 0                | 0                | 0                | OCT/NOV/DEC           | 10                 | 3                                   | 0                  | 3                |  |
| JAN/FEB/MAR   | 1                | 0                | 0                | 0                | JAN/FEB/MAR           | 30                 | 0                                   | 0                  | 0                |  |
| APR/MAY/JUNE  | 0                | 0                | 0                | 0                | APR/MAY/JUNE          | -3                 | 0                                   | 0                  | 0                |  |

| 00               |            |       |      |     |                                               |                 |                       |     |     |     |                                          | _                 |              |     |  |
|------------------|------------|-------|------|-----|-----------------------------------------------|-----------------|-----------------------|-----|-----|-----|------------------------------------------|-------------------|--------------|-----|--|
| -60 L            | JULY       | AUG   | SEPT | ОСТ | NOV                                           | DEC             | JAN                   | FEB | MAR | APR | MAY                                      | JUNE              |              |     |  |
| DROPPED CLUBS: 0 |            |       |      |     | 10 CLUBS OF 30 ADDED 1 OR MORE<br>NEW MEMBERS |                 |                       |     |     | MAI | GENDER DISTRIBUTION<br>MALE 500 (74.85%) |                   |              |     |  |
| DROPI            | PED MEM    | IBERS |      |     |                                               |                 |                       |     |     |     | FEN                                      | MALE              | 168 (25.15%) |     |  |
| DECEAS           | SED        | D 2   |      |     |                                               |                 | CLICK HERE FOR HEALTH |     |     |     |                                          |                   |              | 154 |  |
| CLUB C           | ANCELLED 0 |       |      |     |                                               | ASSESSMENT DATA |                       |     |     |     | FAMILY UNIT MEMBERS                      |                   |              |     |  |
| OTHER            |            |       |      | 3   | 0                                             |                 |                       |     |     |     | HEAD O                                   | HEAD OF HOUSEHOLD |              |     |  |
| TOTAL            |            |       |      | 3   | 2                                             |                 |                       |     |     |     | NON-HE                                   | EAD OF HOU        | JSEHOLD      | 79  |  |